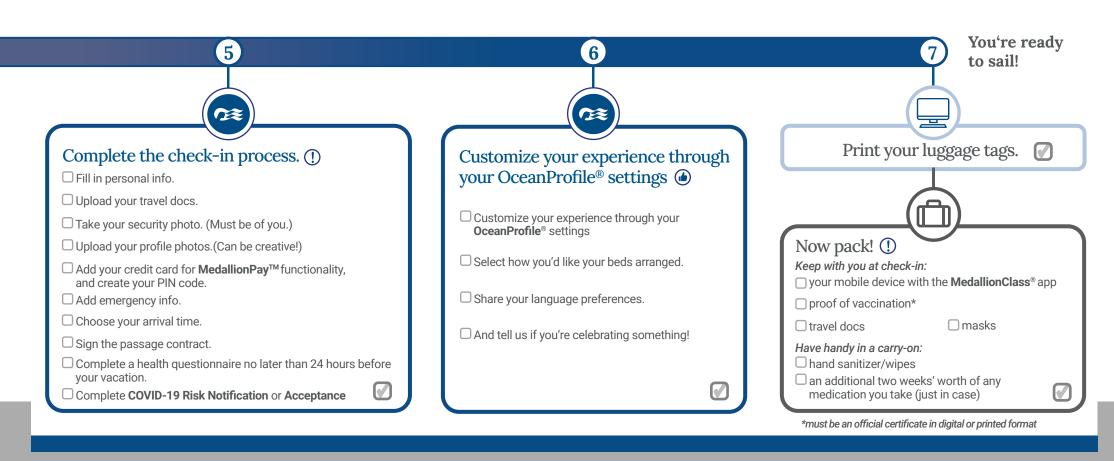

## your step-by-step OceanReady® guide

Prepare for your Princess® cruise

Here's what we suggest for what to tackle and in what order, though keep in mind if your cruise starts soon you may need to do some things ASAP.

To help you distinguish between "must do" and "should do," we've marked the mandatory steps with this icon ① and the recommended steps with this one.

## The OceanReady® steps you have to take

Finish these steps to go through the **Green Lane** (less waiting, faster check-in, TrulyTouchlessTM process). Anyone who skips required steps will have to go through the **Blue Lane** (slower, more manual process).

see you soon!