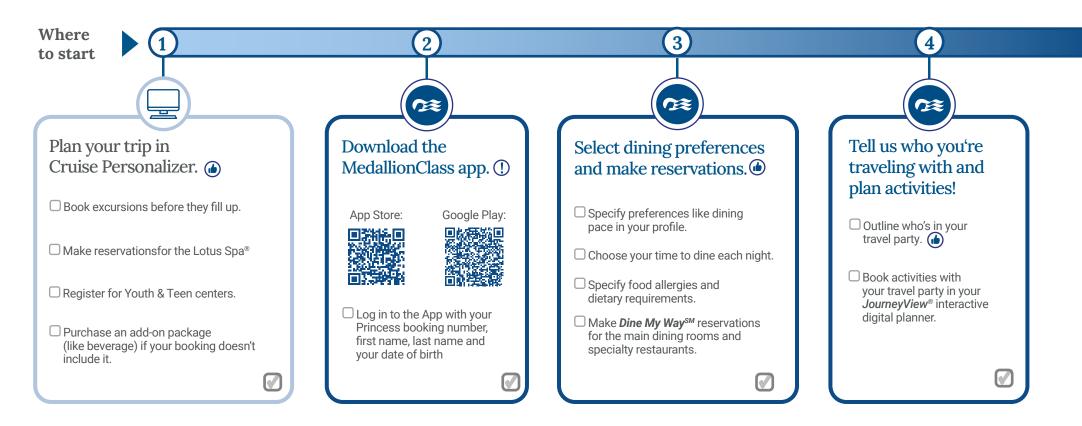

## your step-by-step OceanReady® guide

Prepare for your Princess® cruise

Here's what we suggest for what to tackle and in what order, though keep in mind if your cruise starts soon you may need to do some things ASAP.

To help you distinguish between "must do" and "should do," we've marked the mandatory steps with this icon ① and the recommended steps with this one.

## The OceanReady® steps you have to take

Finish these steps to go through the **Green Lane** (less waiting, faster check-in, TrulyTouchlessTM process). Anyone who skips required steps will have to go through the **Blue Lane** (slower, more manual process).