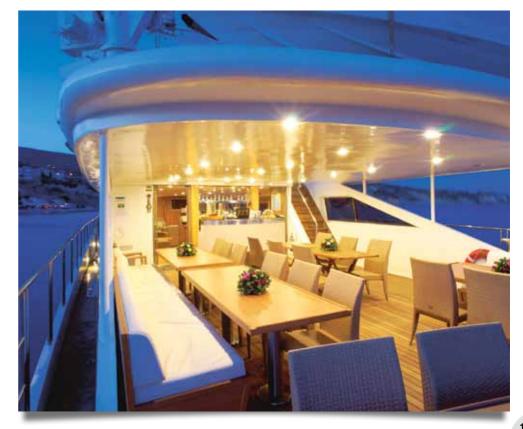

The Variety Cruises Small Ships

Harmony G is a modern vessel with a sleek high-tech look wery similar to the private yachts found in the famous ports of the world. The 54 meter long/ 7,2 meter wide Mega Yacht Harmony G was launched in January 2001 and renovated in winter 2013. She complies with the most stringent SOLAS safety regulations while its powerful engines and state of the art stabilizers allow for safe and comfortable cruising. Life on board centers around the Indoor/Outdoor lounge and its American bar, on Upper Deck. The classy dining room located on Main Deck is surrounded by large windows providing beautiful views of the ports of call. The spacious Sun deck is the ideal place to bask under the sun, read a good book or just gaze at the scenery. The swimming platform on Harmony G stern enables you to swim when weather and anchorage conditions permit. The Harmony G cabins located on the Upper and Main Decks are equipped with windows, while those on the Lower Deck come with portholes. All cabins are upscale and intimate with bright colors and natural textiles, creating an atmosphere of tranquility and well-being. All the amenities of a deluxe yacht are available; twin or queen size beds, television, video player, music channels, mini fridge, direct dial telephone (for internal use), safe deposit boxes, hair dryer, bathroom with shower.

## Facts at a glance:

- ★ Ship Type: Motor Yacht
- Launch year: 2001 (Renovated 2013)
- Length/Breadth/Draft in ft.: 177x23,3,8x12
- Length/Breadth/Draft in m.: 54x7,10,5x3,65
- ✓ Cabins: 21. All cabins are located on upper, main and lower deck and feature large windows (main and upper deck) and portholes (lower deck). They all have bathroom with shower, individually controlled A/C, piped music, TV (Satellite channels), telephone for internal use, mini safe, mini fridge, hairdryer, adapters (220V).
- ▶ Public areas: Indoor/Outdoor Dining Area & bar, Separate Indoor lounge area, Reception, Sundeck with loungers and chairs. WI-FI (available at a charge).