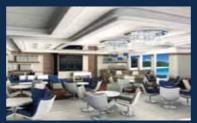

## ANNOUNCING THE NEXT VOYAGER CLASS VESSEL

## The Voyager Pride | 45 Cabins | Delivery 2017

45 staterooms | 5 categories • Length/Breadth/Draft in ft: 246x43x12 • Length/Breadth/Draft in mt: 75x13x3,6 • Sundeck with Jacuzzi • Open air bar & lounge area • Outdoor dining area • Observation lounge with piano bar, Library & internet corner • Indoor dining area • Mini spa suite • Gym • Swimming platform with plunge pool.