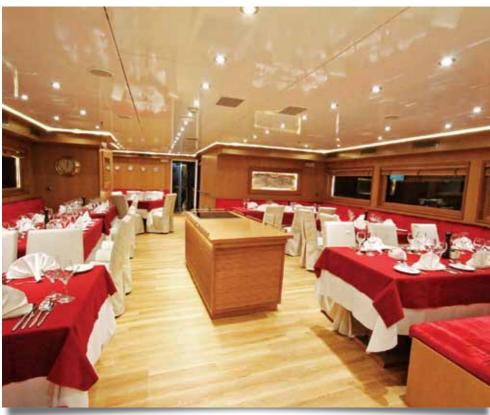

The Variety Cruises Small Ships

Harmony G is a modern vessel with a sleek high-tech look wery similar to the private yachts found in the famous ports of the world. The 54 meter long/ 7,2 meter wide Mega Yacht Harmony G was launched in January 2001 and renovated in winter 2013. She complies with the most stringent SOLAS safety regulations while its powerful engines and state of the art stabilizers allow for safe and comfortable cruising. Life on board centers around the Indoor/Outdoor lounge and its American bar, on Upper Deck. The classy dining room located on Main Deck is surrounded by large windows providing beautiful views of the ports of call. The spacious Sun deck is the ideal place to bask under the sun, read a good book or just gaze at the scenery. The swimming platform on Harmony G stern enables you to swim when weather and anchorage conditions permit. The Harmony G cabins located on the Upper and Main Decks are equipped with windows, while those on the Lower Deck come with portholes. All cabins are upscale and intimate with bright colors and natural textiles, creating an atmosphere of tranquility and well-being. All the amenities of a deluxe yacht are available; twin or queen size beds, television, video player, music channels, mini fridge, direct dial telephone (for internal use), safe deposit boxes, hair dryer, bathroom with shower.

## Facts at a glance:

- ★ Ship Type: Motor Yacht
- Launch year: 2001 (Renovated 2013)
- Length/Breadth/Draft in ft.: 177x23,3,8x12
- Length/Breadth/Draft in m.: 54x7,10,5x3,65
- ✓ Cabins: 21. All cabins are located on upper, main and lower deck and feature large windows (main and upper deck) and portholes (lower deck). They all have bathroom with shower, individually controlled A/C, piped music, TV (Satellite channels), telephone for internal use, mini safe, mini fridge, hairdryer, adapters (220V).
- ▶ Public areas: Indoor/Outdoor Dining Area & bar, Separate Indoor lounge area, Reception, Sundeck with loungers and chairs. WI-FI (available at a charge).