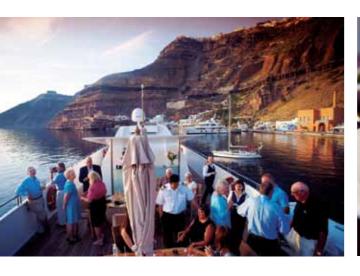

The Variety Cruises Small Ships

Harmony G is a modern vessel with a sleek high-tech look wery similar to the private yachts found in the famous ports of the world. The 54 meter long/ 7,2 meter wide Mega Yacht Harmony G was launched in January 2001 and renovated in winter 2013. She complies with the most stringent SOLAS safety regulations while its powerful engines and state of the art stabilizers allow for safe and comfortable cruising. Life on board centers around the Indoor/Outdoor lounge and its American bar, on Upper Deck. The classy dining room located on Main Deck is surrounded by large windows providing beautiful views of the ports of call. The spacious Sun deck is the ideal place to bask under the sun, read a good book or just gaze at the scenery. The swimming platform on Harmony G stern enables you to swim when weather and anchorage conditions permit. The Harmony G cabins located on the Upper and Main Decks are equipped with windows, while those on the Lower Deck come with portholes. All cabins are upscale and intimate with bright colors and natural textiles, creating an atmosphere of tranquility and well-being. All the amenities of a deluxe yacht are available; twin or queen size beds, television, video player, music channels, mini fridge, direct dial telephone (for internal use), safe deposit boxes, hair dryer, bathroom with shower.