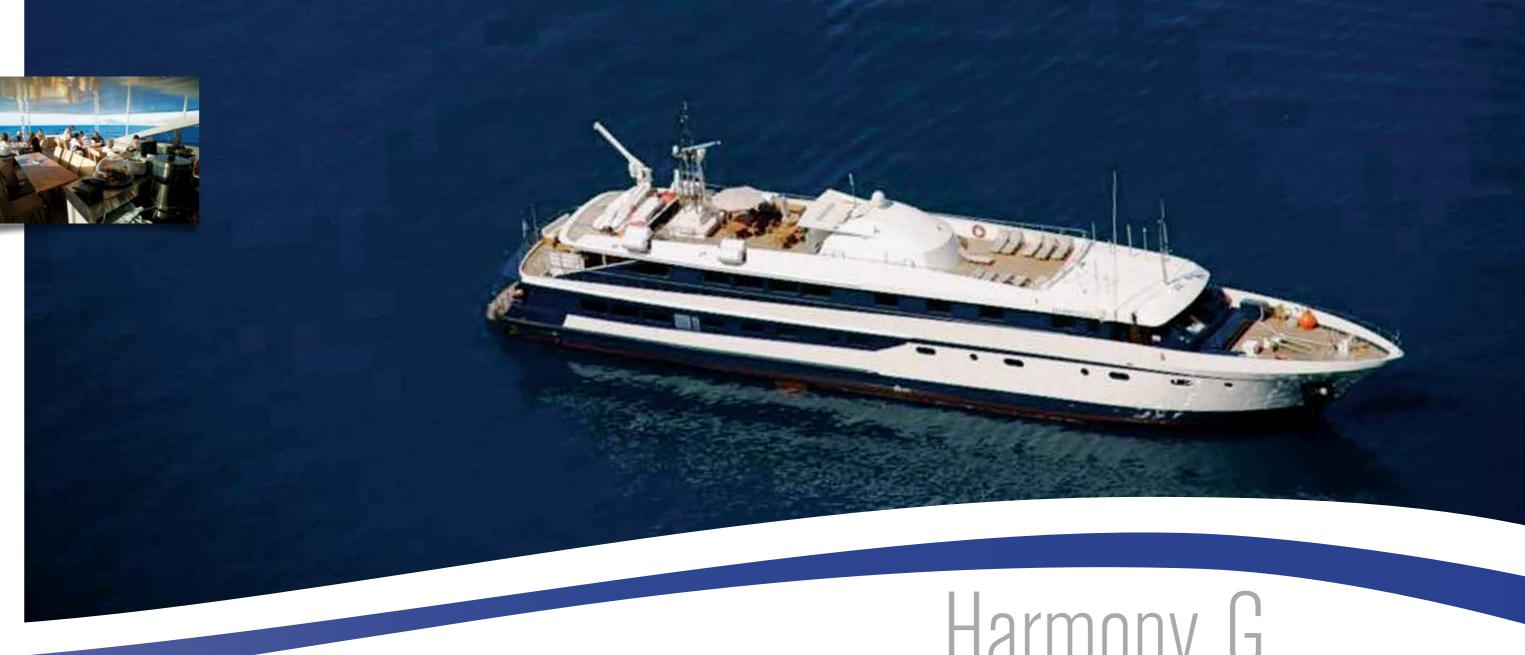

The Variety Cruises Small Ships

Harmony G is a modern vessel with a sleek high-tech look wery similar to the private yachts found in the famous ports of the world. The 54 meter long/ 7,2 meter wide Mega Yacht Harmony G was launched in January 2001 and renovated in winter 2013. She complies with the most stringent SOLAS safety regulations while its powerful engines and state of the art stabilizers allow for safe and comfortable cruising. Life on board centers around the Indoor/Outdoor lounge and its American bar, on Upper Deck. The classy dining room located on Main Deck is surrounded by large windows providing beautiful views of the ports of call. The spacious Sun deck is the ideal place to bask under the sun, read a good book or just gaze at the scenery. The swimming platform on Harmony G stern enables you to swim when weather and anchorage conditions permit. The Harmony G cabins located on the Upper and Main Decks are equipped with windows, while those on the Lower Deck come with portholes. All cabins are upscale and intimate with bright colors and natural textiles, creating an atmosphere of tranquility and well-being. All the amenities of a deluxe yacht are available; twin or queen size beds, television, video player, music channels, mini fridge, direct dial telephone (for internal use), safe deposit boxes, hair dryer, bathroom with shower.

## Harmony G

## Facts at a glance:

- ★ Ship Type: Motor Yacht
- Launch year: 2001 (Renovated 2013)
- Length/Breadth/Draft in ft.: 177x23,3,8x12
- Length/Breadth/Draft in m.: 54x7,10,5x3,65
- ✓ Cabins: 21. All cabins are located on upper, main and lower deck and feature large windows (main and upper deck) and portholes (lower deck). They all have bathroom with shower, individually controlled A/C, piped music, TV (Satellite channels), telephone for internal use, mini safe, mini fridge, hairdryer, adapters (220V).
- ▶ Public areas: Indoor/Outdoor Dining Area & bar, Separate Indoor lounge area, Reception, Sundeck with loungers and chairs. WI-FI (available at a charge).