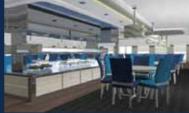

## ANNOUNCING THE NEXT VOYAGER CLASS VESSEL

## The Voyager Pride | 45 Cabins | Delivery 2017

45 staterooms | 5 categories • Length/Breadth/Draft in ft: 246x43x12 • Length/Breadth/Draft in mt: 75x13x3,6 • Sundeck with Jacuzzi • Open air bar & lounge area • Outdoor dining area • Observation lounge with piano bar, Library & internet corner • Indoor dining area • Mini spa suite • Gym • Swimming platform with plunge pool.