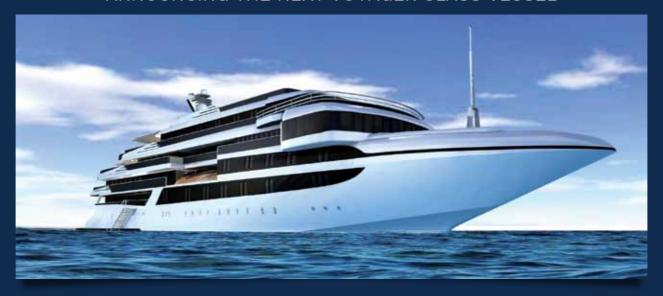

## ANNOUNCING THE NEXT VOYAGER CLASS VESSEL

## The Voyager Pride | 45 Cabins | Delivery 2017

45 staterooms | 5 categories • Length/Breadth/Draft in ft: 246x43x12 • Length/Breadth/Draft in mt: 75x13x3,6 • Sundeck with Jacuzzi • Open air bar & lounge area • Outdoor dining area • Observation lounge with piano bar, Library & internet corner • Indoor dining area • Mini spa suite • Gym • Swimming platform with plunge pool.