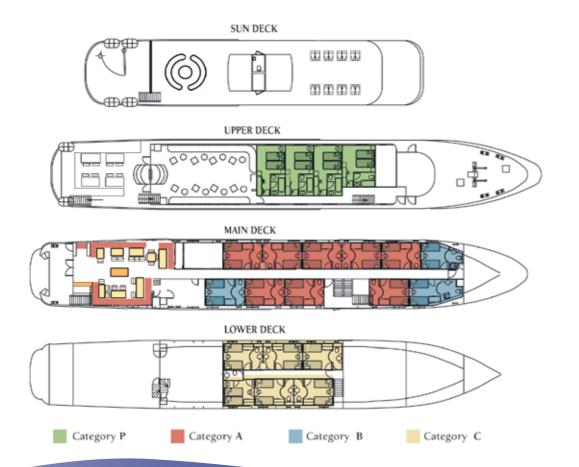

The Variety Cruises Small Ships

Harmony G is a modern vessel with a sleek high-tech look wery similar to the private yachts found in the famous ports of the world. The 54 meter long/ 7,2 meter wide Mega Yacht Harmony G was launched in January 2001 and renovated in winter 2013. She complies with the most stringent SOLAS safety regulations while its powerful engines and state of the art stabilizers allow for safe and comfortable cruising. Life on board centers around the Indoor/Outdoor lounge and its American bar, on Upper Deck. The classy dining room located on Main Deck is surrounded by large windows providing beautiful views of the ports of call. The spacious Sun deck is the ideal place to bask under the sun, read a good book or just gaze at the scenery. The swimming platform on Harmony G stern enables you to swim when weather and anchorage conditions permit. The Harmony G cabins located on the Upper and Main Decks are equipped with windows, while those on the Lower Deck come with portholes. All cabins are upscale and intimate with bright colors and natural textiles, creating an atmosphere of tranquility and well-being. All the amenities of a deluxe yacht are available; twin or queen size beds, television, video player, music channels, mini fridge, direct dial telephone (for internal use), safe deposit boxes, hair dryer, bathroom with shower.

## Facts at a glance:

- ★ Ship Type: Motor Yacht
- Launch year: 2001 (Renovated 2013)
- Length/Breadth/Draft in ft.: 177x23,3,8x12
- Length/Breadth/Draft in m.: 54x7,10,5x3,65
- ✓ Cabins: 21. All cabins are located on upper, main and lower deck and feature large windows (main and upper deck) and portholes (lower deck). They all have bathroom with shower, individually controlled A/C, piped music, TV (Satellite channels), telephone for internal use, mini safe, mini fridge, hairdryer, adapters (220V).
- ▶ Public areas: Indoor/Outdoor Dining Area & bar, Separate Indoor lounge area, Reception, Sundeck with loungers and chairs. WI-FI (available at a charge).