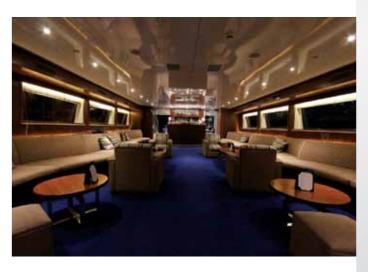

The Variety Cruises Small Ships

Harmony G is a modern vessel with a sleek high-tech look wery similar to the private yachts found in the famous ports of the world. The 54 meter long/ 7,2 meter wide Mega Yacht Harmony G was launched in January 2001 and renovated in winter 2013. She complies with the most stringent SOLAS safety regulations while its powerful engines and state of the art stabilizers allow for safe and comfortable cruising. Life on board centers around the Indoor/Outdoor lounge and its American bar, on Upper Deck. The classy dining room located on Main Deck is surrounded by large windows providing beautiful views of the ports of call. The spacious Sun deck is the ideal place to bask under the sun, read a good book or just gaze at the scenery. The swimming platform on Harmony G stern enables you to swim when weather and anchorage conditions permit. The Harmony G cabins located on the Upper and Main Decks are equipped with windows, while those on the Lower Deck come with portholes. All cabins are upscale and intimate with bright colors and natural textiles, creating an atmosphere of tranquility and well-being. All the amenities of a deluxe yacht are available; twin or queen size beds, television, video player, music channels, mini fridge, direct dial telephone (for internal use), safe deposit boxes, hair dryer, bathroom with shower.

## Facts at a glance:

- ★ Ship Type: Motor Yacht
- Launch year: 2001 (Renovated 2013)
- Length/Breadth/Draft in ft.: 177x23,3,8x12
- Length/Breadth/Draft in m.: 54x7,10,5x3,65
- ✓ Cabins: 21. All cabins are located on upper, main and lower deck and feature large windows (main and upper deck) and portholes (lower deck). They all have bathroom with shower, individually controlled A/C, piped music, TV (Satellite channels), telephone for internal use, mini safe, mini fridge, hairdryer, adapters (220V).
- ▶ Public areas: Indoor/Outdoor Dining Area & bar, Separate Indoor lounge area, Reception, Sundeck with loungers and chairs. WI-FI (available at a charge).