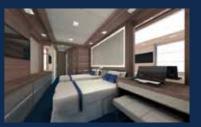

The Variety Cruises Small Ships

Harmony G is a modern vessel with a sleek high-tech look wery similar to the private yachts found in the famous ports of the world. The 54 meter long/ 7,2 meter wide Mega Yacht Harmony G was launched in January 2001 and renovated in winter 2013. She complies with the most stringent SOLAS safety regulations while its powerful engines and state of the art stabilizers allow for safe and comfortable cruising. Life on board centers around the Indoor/Outdoor lounge and its American bar, on Upper Deck. The classy dining room located on Main Deck is surrounded by large windows providing beautiful views of the ports of call. The spacious Sun deck is the ideal place to bask under the sun, read a good book or just gaze at the scenery. The swimming platform on Harmony G stern enables you to swim when weather and anchorage conditions permit. The Harmony G cabins located on the Upper and Main Decks are equipped with windows, while those on the Lower Deck come with portholes. All cabins are upscale and intimate with bright colors and natural textiles, creating an atmosphere of tranquility and well-being. All the amenities of a deluxe yacht are available; twin or queen size beds, television, video player, music channels, mini fridge, direct dial telephone (for internal use), safe deposit boxes, hair dryer, bathroom with shower.

## Facts at a glance:

- ★ Ship Type: Motor Yacht
- Launch year: 2001 (Renovated 2013)
- Length/Breadth/Draft in ft.: 177x23,3,8x12
- Length/Breadth/Draft in m.: 54x7,10,5x3,65
- ✓ Cabins: 21. All cabins are located on upper, main and lower deck and feature large windows (main and upper deck) and portholes (lower deck). They all have bathroom with shower, individually controlled A/C, piped music, TV (Satellite channels), telephone for internal use, mini safe, mini fridge, hairdryer, adapters (220V).
- ▶ Public areas: Indoor/Outdoor Dining Area & bar, Separate Indoor lounge area, Reception, Sundeck with loungers and chairs. WI-FI (available at a charge).